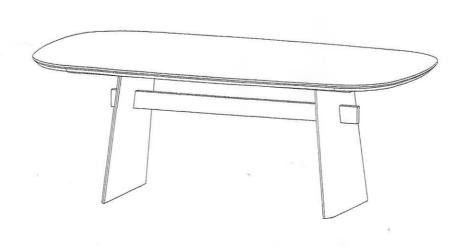

threads.
- 4. Keep all hardware parts out of the reach of children.
- Please "LIFT UP & MOVE" the table when ever you want to shift it.

|     | PARTS LIST     |       |
|-----|----------------|-------|
| NO. | DESCRIPTION    | QTY   |
| 1   | TABLE TOP      | 1 PC  |
| 2   | LEG [:         | 2 PCS |
| 3   | WOODEN SUPPORT | 3 PCS |

| HARDWARE LIST |                |   |        |  |
|---------------|----------------|---|--------|--|
| NO.           | DESCRIPTION    |   | QTY    |  |
| Α             | JCBB M8 x 30mm |   | 12 PCS |  |
| В             | JCBB M8 x 60mm | 0 | 4 PCS  |  |
| С             | SPRING WASHER  | @ | 16 PCS |  |
| D             | FLAT WASHER    | 0 | 16 PCS |  |
| E             | ALLEN KEY M5   |   | 1 PC   |  |
| F             | WOOD DOWEL     |   | 4 PCS  |  |







COMPLETED ASSEMBLY