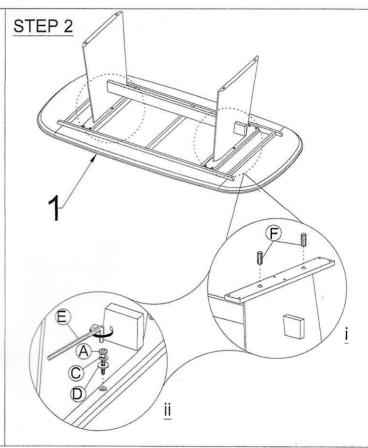

|     | PARTS LIST     |       |
|-----|----------------|-------|
| NO. | DESCRIPTION    | QTY   |
| 1   | TABLE TOP      | 1 PC  |
| 2   | LEG [:         | 2 PCS |
| 3   | WOODEN SUPPORT | 3 PCS |

| HARDWARE LIST |                |   |        |  |
|---------------|----------------|---|--------|--|
| NO.           | DESCRIPTION    |   | QTY    |  |
| Α             | JCBB M8 x 30mm |   | 12 PCS |  |
| В             | JCBB M8 x 60mm | 0 | 4 PCS  |  |
| С             | SPRING WASHER  | @ | 16 PCS |  |
| D             | FLAT WASHER    | 0 | 16 PCS |  |
| E             | ALLEN KEY M5   |   | 1 PC   |  |
| F             | WOOD DOWEL     |   | 4 PCS  |  |