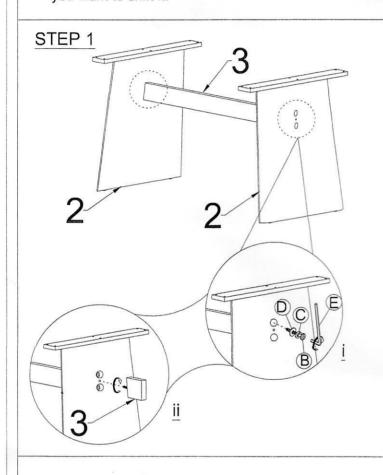

|     | PARTS LIST     |       |
|-----|----------------|-------|
| NO. | DESCRIPTION    | QTY   |
| 1   | TABLE TOP      | 1 PC  |
| 2   | LEG [:         | 2 PCS |
| 3   | WOODEN SUPPORT | 3 PCS |

| HARDWARE LIST |                |   |        |  |
|---------------|----------------|---|--------|--|
| NO.           | DESCRIPTION    |   | QTY    |  |
| Α             | JCBB M8 x 30mm |   | 12 PCS |  |
| В             | JCBB M8 x 60mm | 0 | 4 PCS  |  |
| С             | SPRING WASHER  | @ | 16 PCS |  |
| D             | FLAT WASHER    | 0 | 16 PCS |  |
| E             | ALLEN KEY M5   |   | 1 PC   |  |
| F             | WOOD DOWEL     |   | 4 PCS  |  |